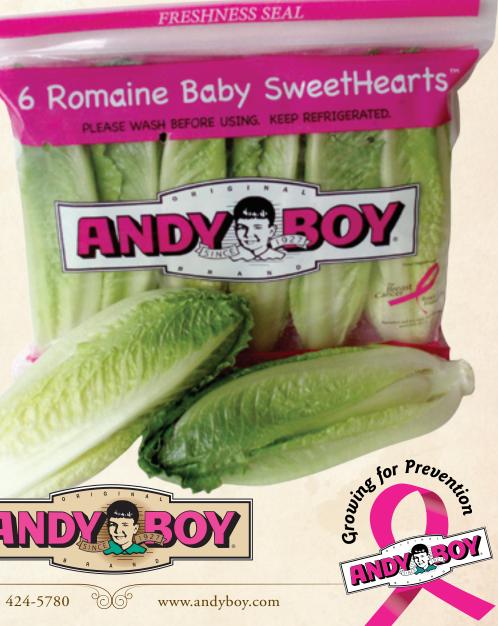

# ROMAINE BABY SWEETHEARTS 100% USEABLE PRODUCT

## Retail Advantage

- 7 packages per case (Smaller size equals more units on the shelf)
- 63 cases per pallet
- 441 units per pallet
- UPC Code: 072668-610006

### Convenience Factors

- One pack feeds the whole family!
- Fits perfectly into a standard size refrigerator crisper.
- Zip lock bag for easy opening and re-sealing.