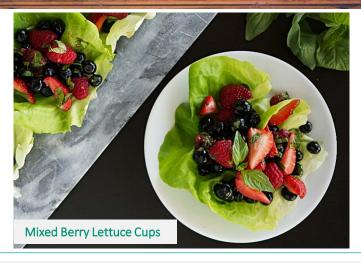

## **PRODUCT DETAILS**

- The flavor is very subtle and lends itself countless creative pairings.
- Butter lettuce is sophisticated and likes sweet mellow pairing such as cream, honey and fruit.
- Its wide leaves can be used to wrap whipped goat cheese, or fresh cheese such as ricotta or cottage cheese seasoned with herbs.