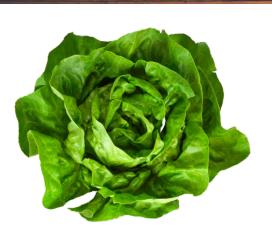

## BUTTER LETTUCE

| <u>PACK</u>       | PALLET CONFIGURATION | CASE: L x W x D   | TIER/HIGH |
|-------------------|----------------------|-------------------|-----------|
| Butter 24 ct.     | 63 cases per pallet  | 19.8 x 12.4 x 9.4 | 9/7       |
| Butter RPC 12 ct. | 55 cases per pallet  | 23.6 x 15.8 x 9.4 | 5/11      |

## **PRODUCT DETAILS**

- The flavor is very subtle and lends itself countless creative pairings.
- Butter lettuce is sophisticated and likes sweet mellow pairing such as cream, honey and fruit.
- Its wide leaves can be used to wrap whipped goat cheese, or fresh cheese such as ricotta or cottage cheese seasoned with herbs.

The leaf is so tender that it melts in your mouth like butter!