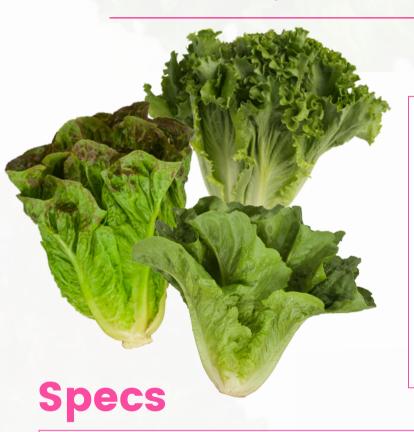

## ROMAINE, RED & GREEN LEAF

## **Product Details**

- Premium Quality Leaf Item
- Year-Round Availability
- Versatile Product for Many Applications
- Makes a Healthy Addition to Many Dishes
- Refrigerate Immediately: 34-36°F
- Wash Before Use